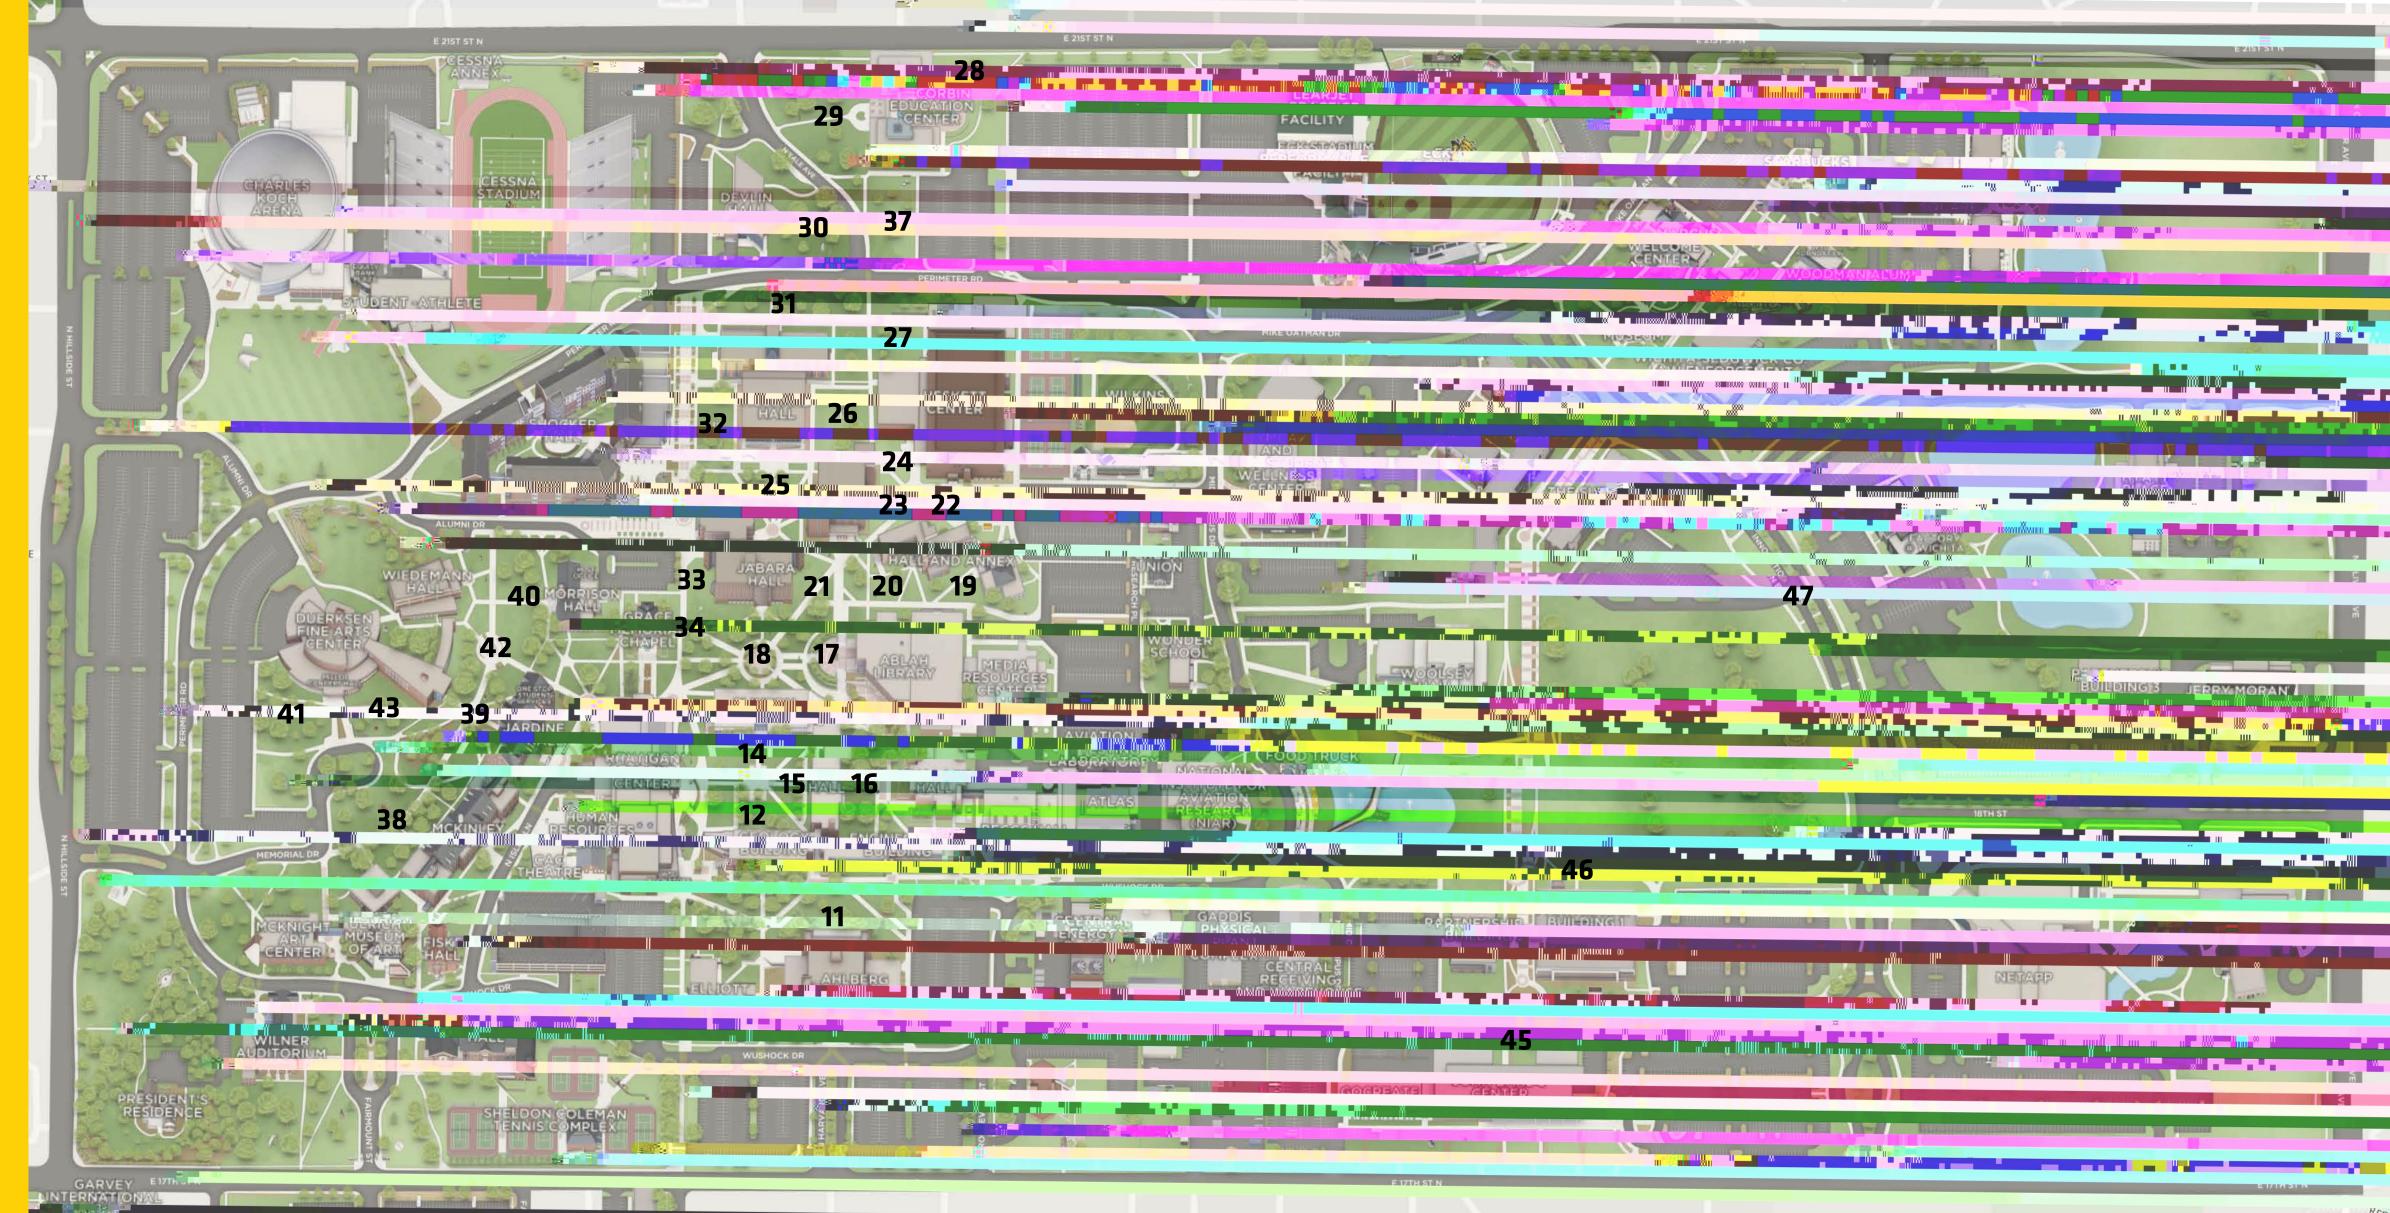

## **CAMPUS OUTDOOR SPACES**

- 01 Perimeter Road
- 02 Memorial '70
- 03 Grafly Gardens
- 04 Wilner (South)
- 05 Henrion Hall (South)
- 06 Wilner (East)
- 07 McKnight Plaza
- 08 McKnight (North)
- 09 Elliott Hall (Southeast)
- 10 Elliott Hall (North)
- 11 Ahlberg Hall (North)
- 12 Geology Building (North)
- 14 Clinton Hall (South)
- 15 Ne Hall (West)
- 16 Wallace Hall (West)
- 17 Gardner Plaza (Ablah Patio)
- 18 Plaza Of Heroines
- **19 Grace Wilkie (Southeast)**
- 20 Grace Wilkie (Southwest)
- 21 Jabara Hall (East)
- 22 Grace Wilkie (North)
- 23 Lindquist Hall (East)
- 24 Heskett Center (Southwest)
- 25 Hubbard Hall (South)
- 26 Hubbard Hall (East)
- 27 Heskett Center (North)
- 28 Corbin (Northeast)
- 29 Corbin (Southwest)
- 30 Devlin Hall (East)
- 31 Hubbard Hall (North)
- 32 Hubbard Hall (West)
- 33 Jabara Hall (West)
- 34 Grace Chapel (East)
- 37 Corbin (South)