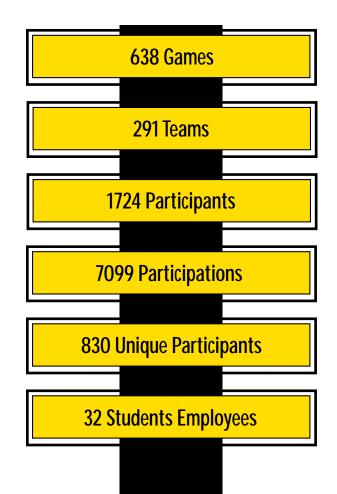

## **INTRAMURAL SPORTS**

## **SPORTS** 3 v 3 Basketball

4 v 4 Sand Volleyball

6 v 6 Volleyball

6 v 6 Soccer

8-ball pool

**Basketball** 

**Bowling** 

**Chess Tournaments** 

Disc Golf

**Dodgeball** 

Gamefest Tournaments

**E-sports Tournament** 

Flag Football

**Futsal** 

**Swim Meet** 

Golf Scramble(s)

**Pickleball** 

Softball

**Tennis** 

**NCAA** Bracket Challenge

```
B
                     30 Participants | 200 Participations | 150 miles traveled
B
                  115 Participants | 4000 Participations | 1,824 miles traveled
B
                     20 Participants | 300 Participations | 5,266 miles traveled
B
                   5 Participants | 15 Participations
B_
                    40 Participants | 800 Participations
B_
               5 Participants | 100 Participations
B
                        40 Participants | 1,300 Participations
B
                     20 Participants | 70 Participations | 810 miles traveled
B
                               15 Participants | 1,000 Participations | 3,208 miles traveled
B
                          70 Participants | 1,850 Participations | 1,548 miles traveled
B
            :)#
```