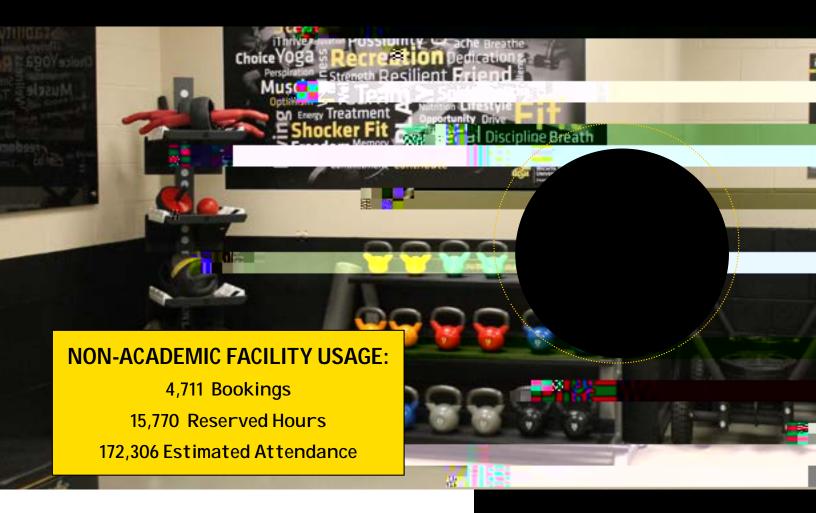

## **FACILITIES**

| <b>EQUIPMENT TYPE</b> | CHECKOUTS |
|-----------------------|-----------|
| -1                    | _1        |
| -                     | , F -     |
| 1 41 1 4              | , 1       |
| #                     | ~         |
| 511 /                 | T         |
| L                     | , 1       |
| M -                   | F .       |
| 111                   | 1.        |
| 117 2 22 117 2        | 1         |
| 17 1 1 1 1 1 1 2      | 1         |
| **   I IV .           |           |
| ·, · ·,               | 1         |
| - ,                   | 1.        |
| Y = - 1 des = 1       | - · F     |

## HESKETT CENTER VISITS 123,301 Entries