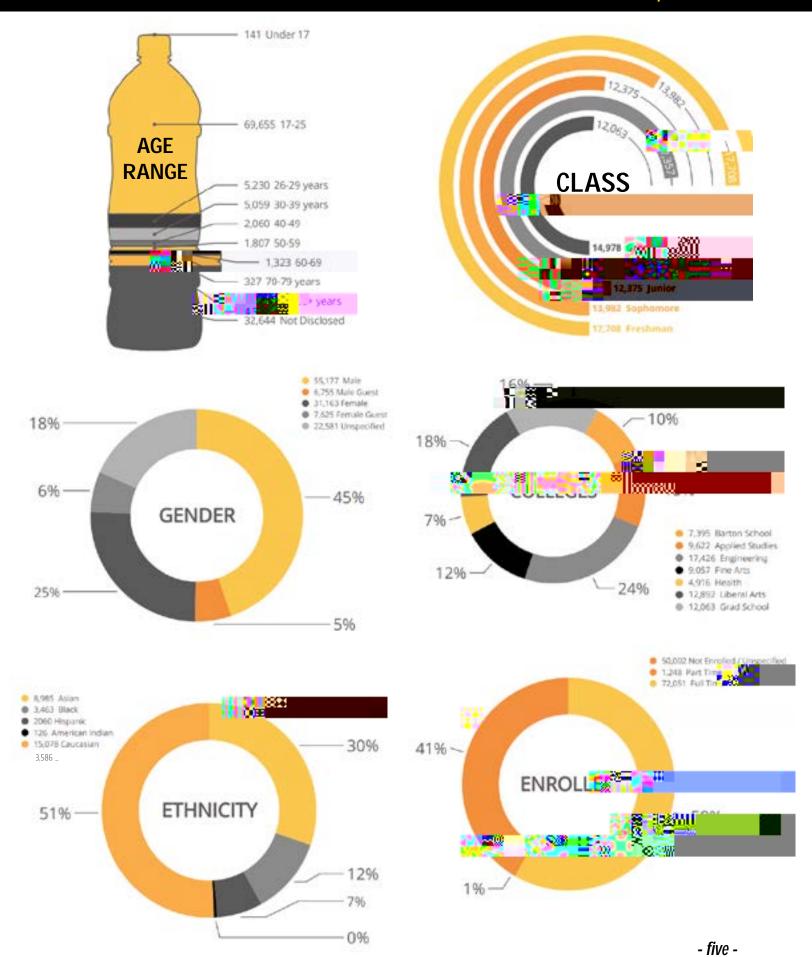

# Campus Recreation ASSESSMENT FY24

Wichita State University Student A airs

and the second of the second o

Arguer and the second of the s

Goal | R